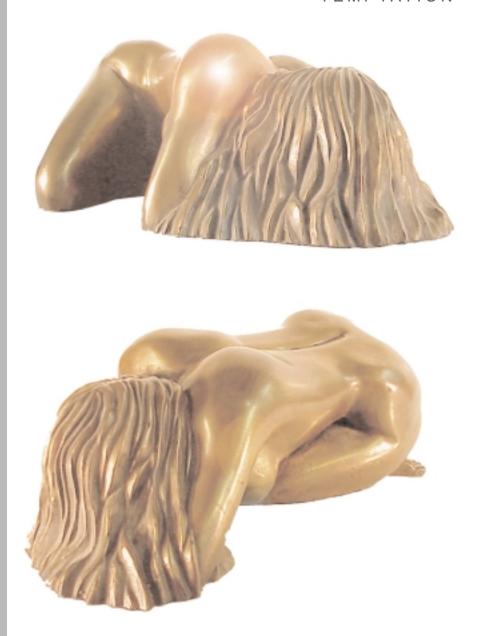

Temptation 11" (28cm) Long - Weight 6.5 Lbs (3.0Kg)

Venus - 8" (20cm) Width - Weight 2.2 Lbs (1.0Kg)