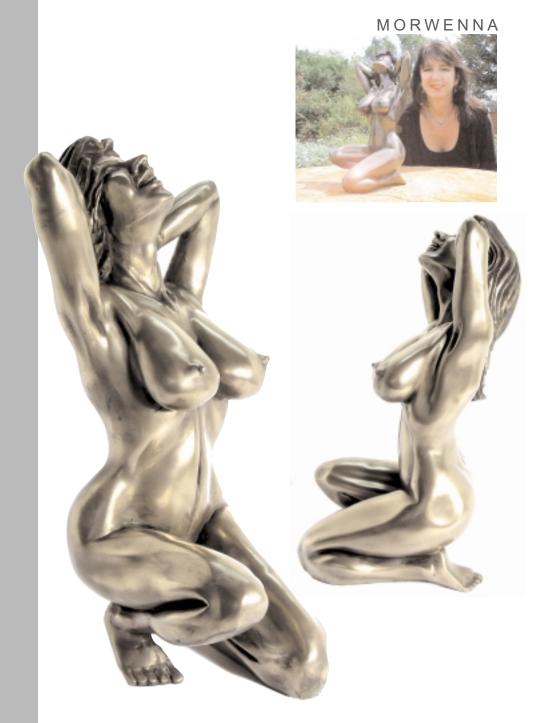

## TRINITY

Trinity features Viagra and Seduction Special price when bought as a pair

Length overall (pair) 18" (46cm) Weight 12 Lbs (6.0Kg)

Morwenna 14" (36cm) Height - Weight 7.75 Lbs (3.5Kg)

Evreka 15" (38cm) Long - Weight 2 Lbs (1.0Kg) Shown in Pewter Finish, available in Bronze Finish