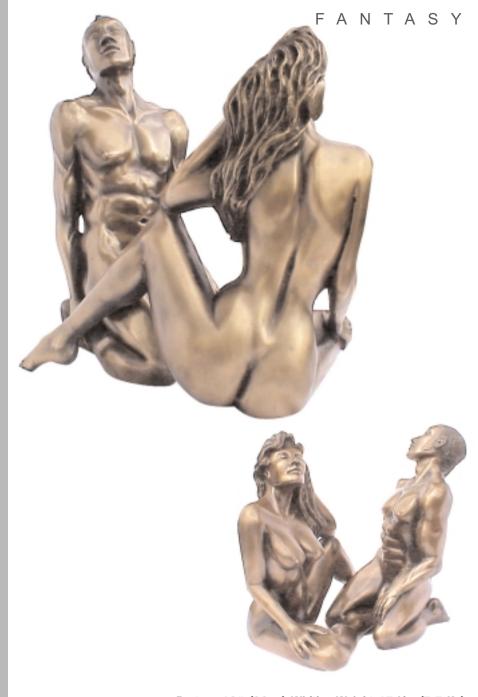

## PERPETUA

Perpetua 13" (33cm) Tall - Weight 4 Lbs (3.0Kg)

Perpetua, is suitable for wall hanging, or free standing. The back ground has exquisite rock detailing.

Fantasy 13" (33cm) Width - Weight 17 Lbs (7.7 Kg)
Fantasy features Summer Heat and Compulsion
Special price when bought as a pair