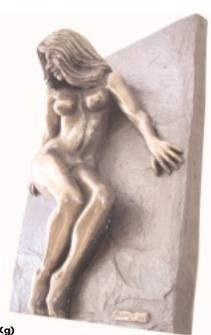

## PERPETUA

Perpetua 13" (33cm) Tall - Weight 4 Lbs (3.0Kg)

Perpetua, is suitable for wall hanging, or free standing. The back ground has exquisite rock detailing.

Fantasy 13" (33cm) Width - Weight 17 Lbs (7.7 Kg)
Fantasy features Summer Heat and Compulsion
Special price when bought as a pair