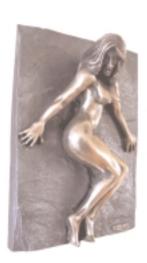

## PERPETUA

Perpetua 13" (33cm) Tall - Weight 4 Lbs (3.0Kg)

Perpetua, is suitable for wall hanging, or free standing. The back ground has exquisite rock detailing.

Fantasy 13" (33cm) Width - Weight 17 Lbs (7.7 Kg)
Fantasy features Summer Heat and Compulsion
Special price when bought as a pair