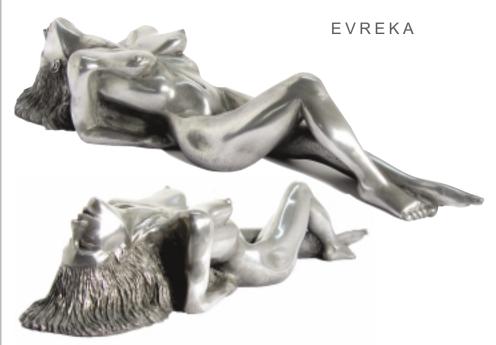

## TRINITY

Trinity features Viagra and Seduction Special price when bought as a pair

Length overall (pair) 18" (46cm) Weight 12 Lbs (6.0Kg)

Morwenna 14" (36cm) Height - Weight 7.75 Lbs (3.5Kg)

Evreka 15" (38cm) Long - Weight 2 Lbs (1.0Kg) Shown in Pewter Finish, available in Bronze Finish