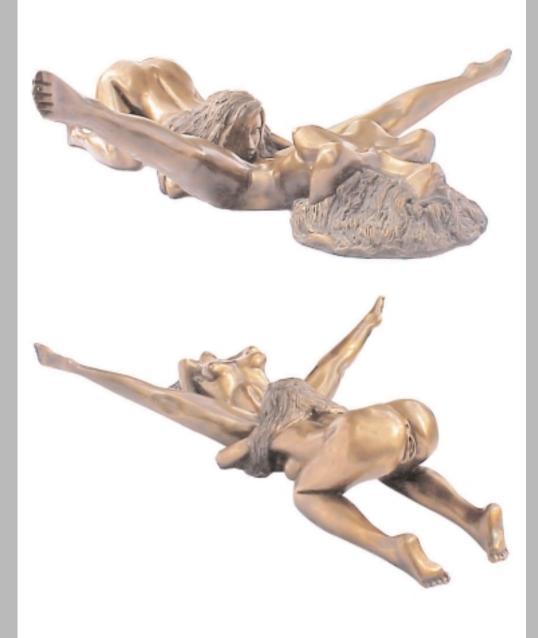

## TRINITY

Trinity features Viagra and Seduction Special price when bought as a pair

Length overall (pair) 18" (46cm) Weight 12 Lbs (6.0Kg)

Morwenna 14" (36cm) Height - Weight 7.75 Lbs (3.5Kg)

Evreka 15" (38cm) Long - Weight 2 Lbs (1.0Kg) Shown in Pewter Finish, available in Bronze Finish