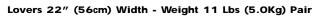

Temptation 11" (28cm) Long - Weight 6.5 Lbs (3.0Kg)

Venus - 8" (20cm) Width - Weight 2.2 Lbs (1.0Kg)