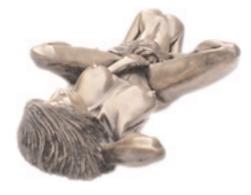

## TRINITY

Trinity features Viagra and Seduction Special price when bought as a pair

Length overall (pair) 18" (46cm) Weight 12 Lbs (6.0Kg)

Morwenna 14" (36cm) Height - Weight 7.75 Lbs (3.5Kg)

Evreka 15" (38cm) Long - Weight 2 Lbs (1.0Kg) Shown in Pewter Finish, available in Bronze Finish