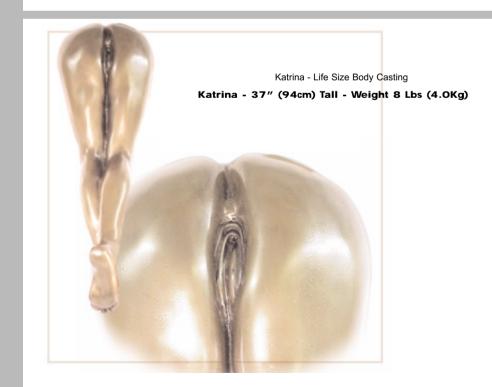

## TRINITY







Trinity features Viagra and Seduction Special price when bought as a pair

Length overall (pair) 18" (46cm) Weight 12 Lbs (6.0Kg)



Morwenna 14" (36cm) Height - Weight 7.75 Lbs (3.5Kg)



Evreka 15" (38cm) Long - Weight 2 Lbs (1.0Kg) Shown in Pewter Finish, available in Bronze Finish

## PERPETUA





Perpetua 13" (33cm) Tall - Weight 4 Lbs (3.0Kg)

Perpetua, is suitable for wall hanging, or free standing. The back ground has exquisite rock detailing.



Fantasy 13" (33cm) Width - Weight 17 Lbs (7.7 Kg)
Fantasy features Summer Heat and Compulsion
Special price when bought as a pair









Temptation 11" (28cm) Long - Weight 6.5 Lbs (3.0Kg)





Venus - 8" (20cm) Width - Weight 2.2 Lbs (1.0Kg)