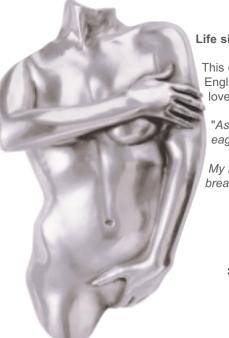

#### Life size Pewter Bodycast

This casting is embossed with Old English Verse, which gives the work a lovely romantic edge.

"As darkness cascades shadows frolick eagerly tormenting me so.

My longing for you grows fierce breathlessly, I await you."

Breathless 32" (80cm) x 16" (40cm) Weight 10 Lbs (4.5Kg)