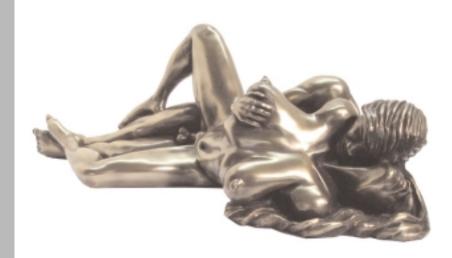

### BREATHLESS

#### Life size Pewter Bodycast

This casting is embossed with Old English Verse, which gives the work a lovely romantic edge.

"As darkness cascades shadows frolick eagerly tormenting me so.

My longing for you grows fierce breathlessly, I await you."

Breathless 32" (80cm) x 16" (40cm) Weight 10 Lbs (4.5Kg)