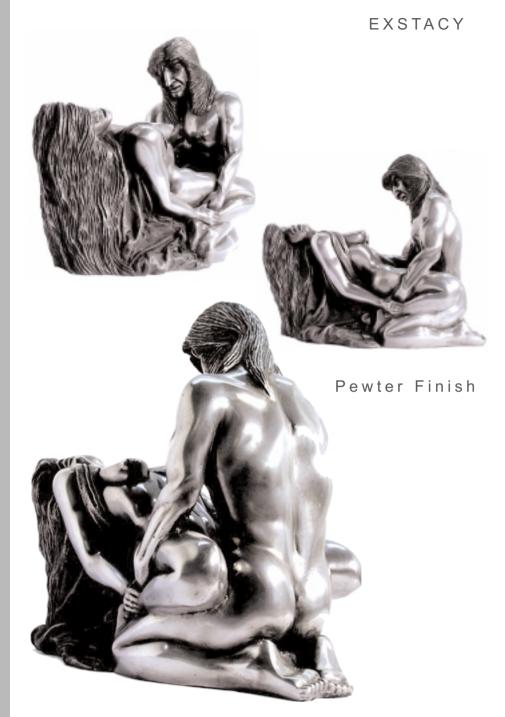

Exstacy - 13.5" (34cm) Length - Weight 15.0Lbs (7.0Kg)

Intima 4" (10cm) Long - Weight 0.6 Lbs (0.3Kg)

Climax 2 - 20" (51cm) Wide - Weight 9 Lbs (4.0Kg)g

Sleeper 12.5" (32cm) Long 2.2 Lbs (0.9Kg) Weight