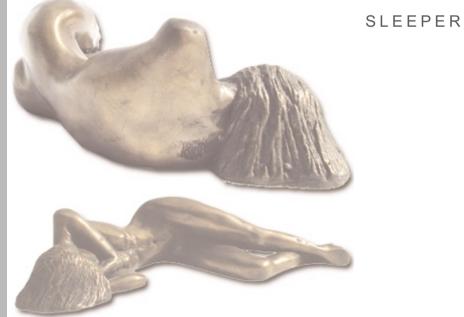

Exstacy - 13.5" (34cm) Length - Weight 15.0Lbs (7.0Kg)

Intima 4" (10cm) Long - Weight 0.6 Lbs (0.3Kg)

Climax 2 - 20" (51cm) Wide - Weight 9 Lbs (4.0Kg)g

Sleeper 12.5" (32cm) Long 2.2 Lbs (0.9Kg) Weight