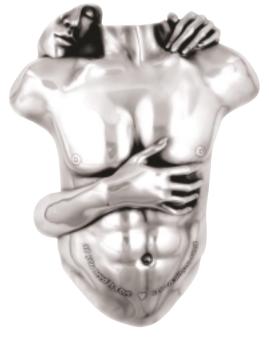

# ALL YOU NEED IS LOVE - Life size Bodycast

#### Life size Pewter Bodycast

This casting is embossed with the following text:

"All you need is Love - Love is all you need"

All you need is Love 22" (56cm) Tall x 16" (41cm) Wide Weight - 10 Lbs (4.5 Kg) Wall hanging.