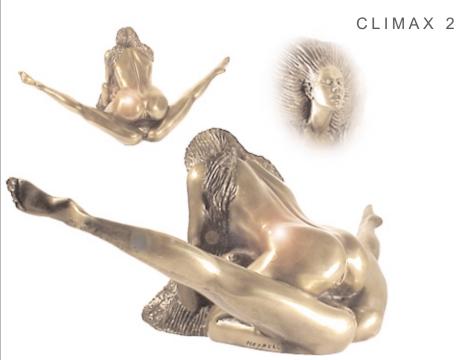

Exstacy - 13.5" (34cm) Length - Weight 15.0Lbs (7.0Kg)

Intima 4" (10cm) Long - Weight 0.6 Lbs (0.3Kg)

Climax 2 - 20" (51cm) Wide - Weight 9 Lbs (4.0Kg)g

Sleeper 12.5" (32cm) Long 2.2 Lbs (0.9Kg) Weight