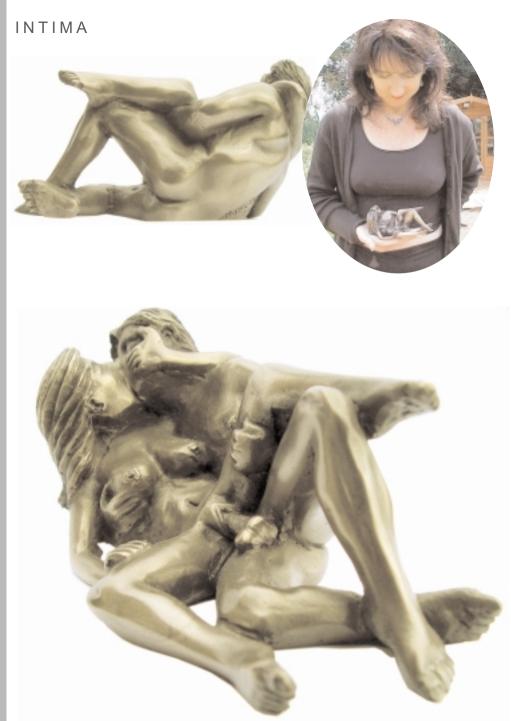

Exstacy - 13.5" (34cm) Length - Weight 15.0Lbs (7.0Kg)

Intima 4" (10cm) Long - Weight 0.6 Lbs (0.3Kg)

Climax 2 - 20" (51cm) Wide - Weight 9 Lbs (4.0Kg)g

Sleeper 12.5" (32cm) Long 2.2 Lbs (0.9Kg) Weight