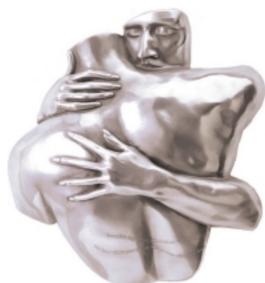

### MY GUY

These grand and personal tributes embrace, the ultimate statement, transcend the defining moment, transfix the everlasting beauty, that is yours, forever!

the

B e a u t i f u l l y crafted, with great care for detail, a "Body Cast" by Leigh's hands, is truly a gift from

Life size Pewter Bodycast

The base of the sculpture is s u b t e l y

embossed with following phrase:

*"From this day forward, you shall not walk alone.* 

My heart will be your shelter, and my arms your home."

Life size Pewter Bodycast

My Guy - 22" (56cm) Tall x 16" (41cm) Wide Weight - 10 Lbs (4.5 Kg) Wall hanging.