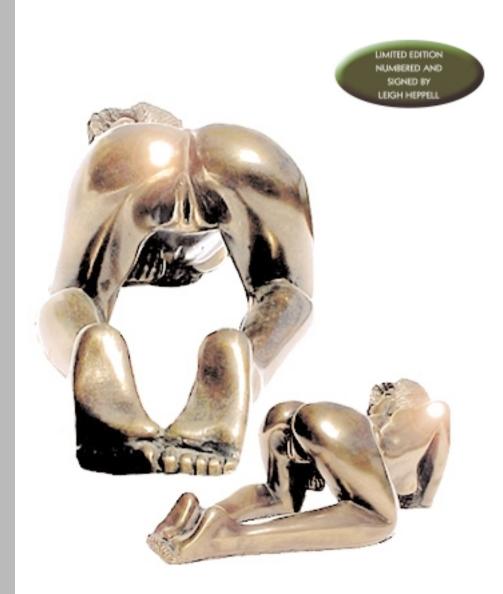

Weight 10 Lbs (4.5Kg)

# ALL YOU NEED IS LOVE - Life size Bodycast

#### Life size Pewter Bodycast

This casting is embossed with the following text:

"All you need is Love - Love is all you need"

All you need is Love 22" (56cm) Tall x 16" (41cm) Wide Weight - 10 Lbs (4.5 Kg) Wall hanging.



# KARYN



Originally a Private Commission, Karyn (by kind permission of the client) is now available for general release.

Only 50 Castings in the Edition



LIMITED EDITION

NUMBERED AND

SIGNED BY LEIGH HEPPELL

Karyn - 19" (48cm) Tall - Weight 21 Lbs (11.0Kg)







Exstacy - 13.5" (34cm) Length - Weight 15.0Lbs (7.0Kg)



Intima 4" (10cm) Long - Weight 0.6 Lbs (0.3Kg)



Climax 2 - 20" (51cm) Wide - Weight 9 Lbs (4.0Kg)g



Sleeper 12.5" (32cm) Long 2.2 Lbs (0.9Kg) Weight

# VENDELLA

RHAPSODY