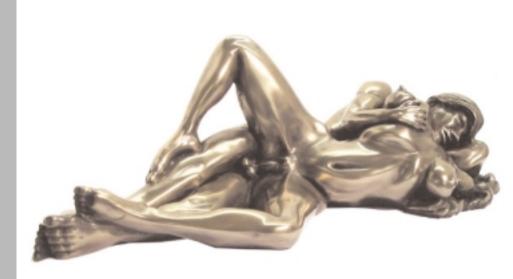

### BREATHLESS

#### Life size Pewter Bodycast

This casting is embossed with Old English Verse, which gives the work a lovely romantic edge.

"As darkness cascades shadows frolick eagerly tormenting me so.

My longing for you grows fierce breathlessly, I await you."

Breathless 32" (80cm) x 16" (40cm) Weight 10 Lbs (4.5Kg)