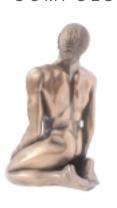

#### COMPULSION

Compulsion 13" (33cm) Height - Weight 9.0 Lbs (4.0Kg)

LuLu2

Shown right Lulu, just prior to having her Bodycast taken complted shown left