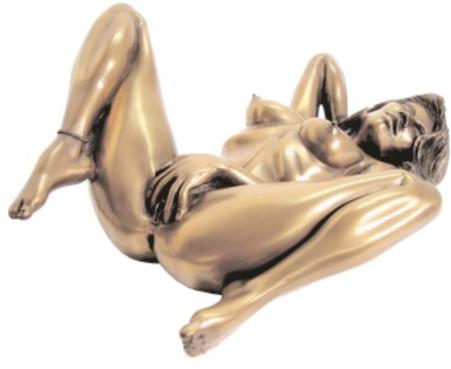

## SEDUCTION

Seduction is available in 2 versions, with nipple and clitoral ring (see left), or without.

Both versions have a delicate ankle chain

Seduction 15" (38cm) Wide - Weight 6.6 Lbs (3.0Kg)

VIAGRA