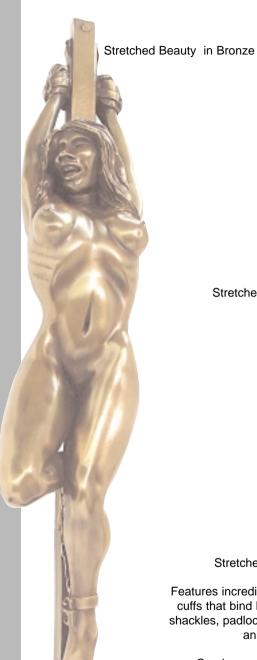

#### STRETCHED BEAUTY

Stretched Beauty in Pewter

Stretched Beauty:

Features incredible detail from the cuffs that bind her hands, to the shackles, padlock and chain at her ankles.

Can be easily wall hung!

Shown in Bronze and Pewter Finish

Stretched Beauty - 21" (53cm) Tall - Weight 4 Lbs (3.0Kg)