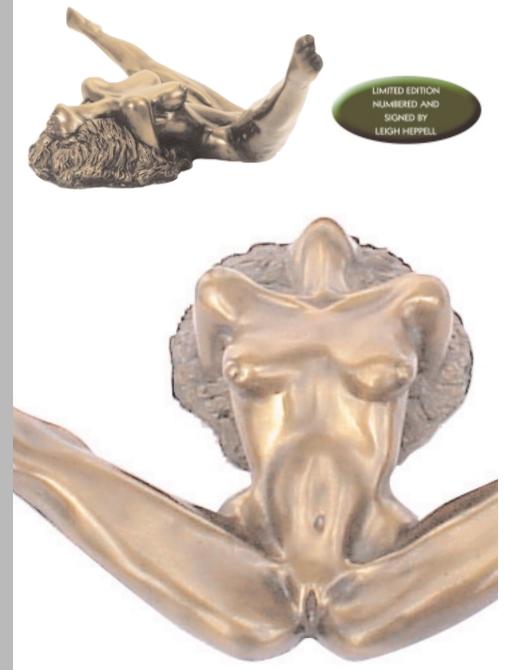

## SEDUCTION

Seduction is available in 2 versions, with nipple and clitoral ring (see left), or without.

Both versions have a delicate ankle chain

Seduction 15" (38cm) Wide - Weight 6.6 Lbs (3.0Kg)

VIAGRA