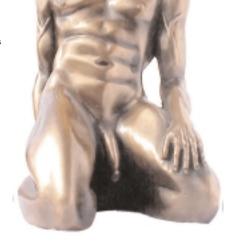

#### COMPULSION

Compulsion 13" (33cm) Height - Weight 9.0 Lbs (4.0Kg)

LuLu2

Shown right Lulu, just prior to having her Bodycast taken complted shown left