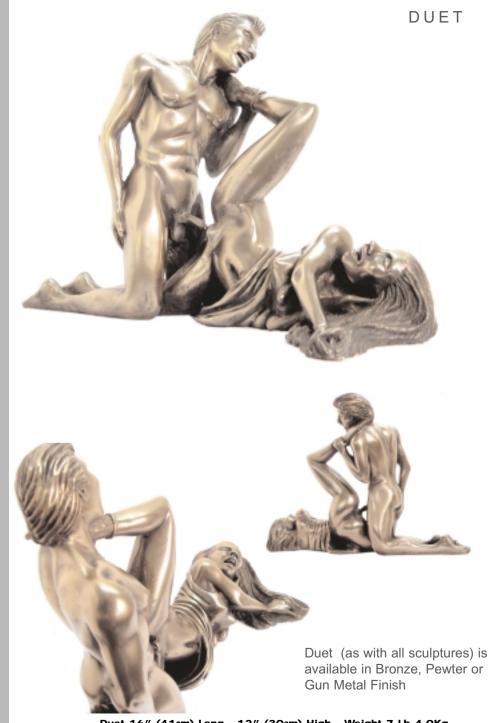

## KARYN TOO

Karyn Too (as with all sculptures) is available in Bronze, Pewter or Gun Metal Finish

Karyn Too 13" (36cm) Height - Weight 7Lb 4.0Kg

Duet 16" (41cm) Long - 12" (30cm) High - Weight 7 Lb 4.0Kg