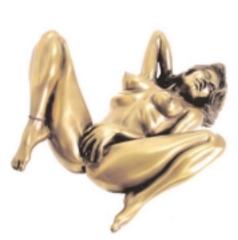

## SEDUCTION

Seduction is available in 2 versions, with nipple and clitoral ring (see left), or without.

Both versions have a delicate ankle chain

Seduction 15" (38cm) Wide - Weight 6.6 Lbs (3.0Kg)

VIAGRA